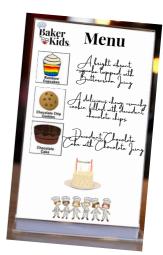

Sprinkle with

F,

### How to build your Menu





#### CUT OUT and PLACE

Was





 $\sim$ 





### STICK MENU ITEMS



#### WRITE MENU DESCRIPTIONS



# MENU ITEMS

Simply <u>cut out</u> the items below which will be on your Menu and you can stick/glue these on to make your own personal Menu Poster or Handout.

You may also choose to draw the pictures onto your menu, then add a description in words beside each item.



# MENU ITEMS

Simply <u>cut out</u> the items below which will be on your Menu and you can stick/glue these on to make your own personal Menu Poster or Handout.

You may also choose to draw the pictures onto your menu, then add a description in words beside each item.