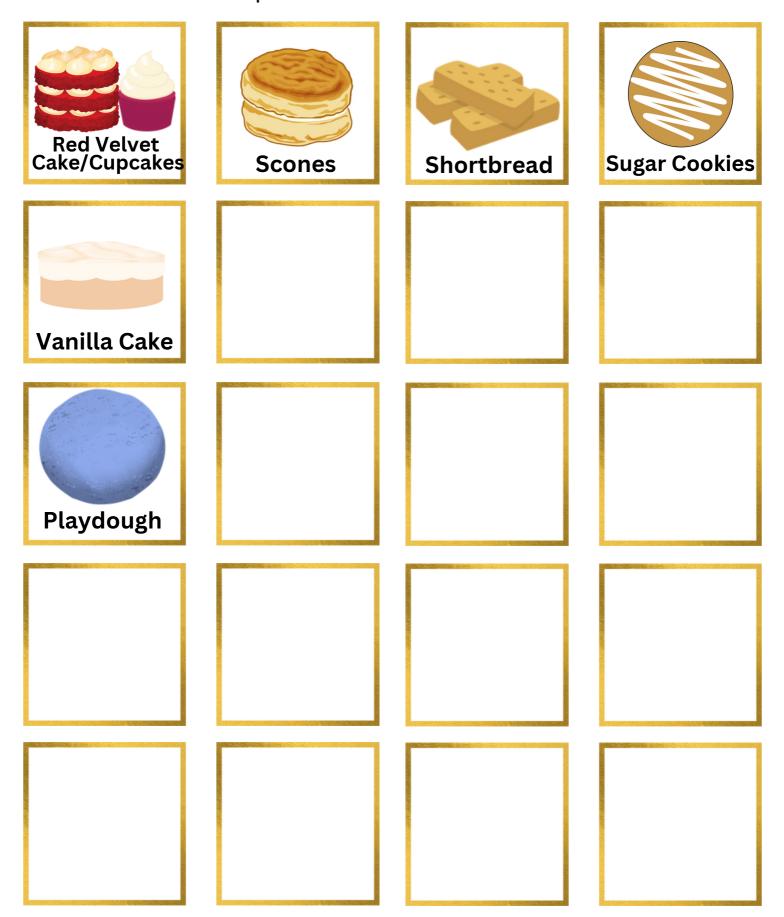

# MENU ITEMS

Simply <u>cut out</u> the items below which will be on your Menu and you can stick/glue these on to make your own personal Menu Poster or Handout.

You may also choose to draw the pictures onto your menu, then add a description in words beside each item.