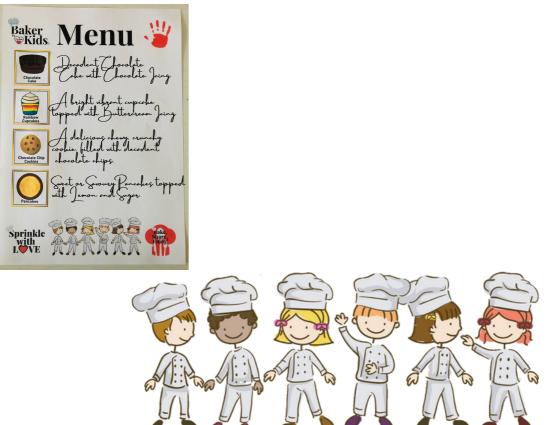

Sprinkle with

F,

### How to build your Menu





#### CUT OUT and PLACE

Was





 $\sim$ 





### STICK MENU ITEMS



#### WRITE MENU DESCRIPTIONS



# MENU ITEMS

Simply <u>cut out</u> the items below which will be on your Menu and you can stick/glue these on to make your own personal Menu Poster or Handout.

You may also choose to draw the pictures onto your menu, then add a description in words beside each item.



# MENU ITEMS

Simply <u>cut out</u> the items below which will be on your Menu and you can stick/glue these on to make your own personal Menu Poster or Handout.

You may also choose to draw the pictures onto your menu, then add a description in words beside each item.