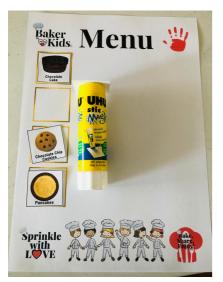

### How to build your Menu

#### CUT OUT and PLACE

Was

 $\sim$ 

### STICK MENU ITEMS