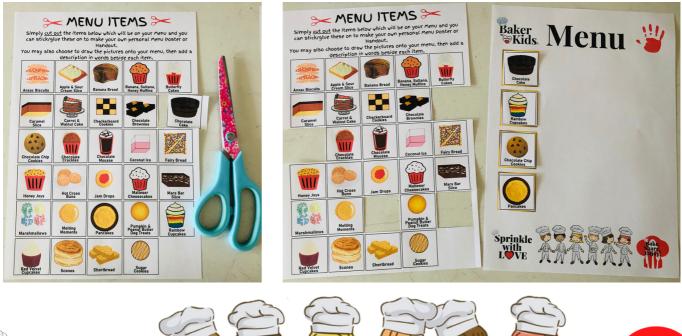

#### CUT OUT and PLACE

Was

 $\sim$ 

### STICK MENU ITEMS

#### WRITE MENU DESCRIPTIONS

# MENU ITEMS

Simply <u>cut out</u> the items below which will be on your Menu and you can stick/glue these on to make your own personal Menu Poster or Handout.

You may also choose to draw the pictures onto your menu, then add a description in words beside each item.