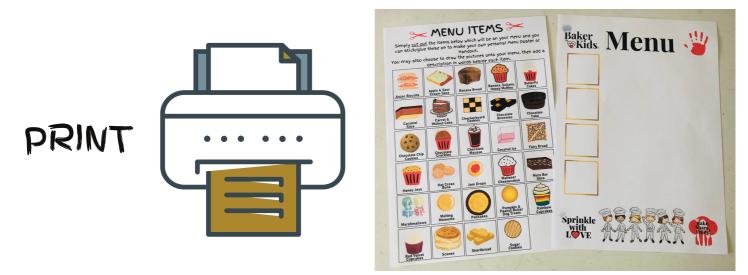

# MENU ITEMS

Simply <u>cut out</u> the items below which will be on your Menu and you can stick/glue these on to make your own personal Menu Poster or Handout.

You may also choose to draw the pictures onto your menu, then add a description in words beside each item.