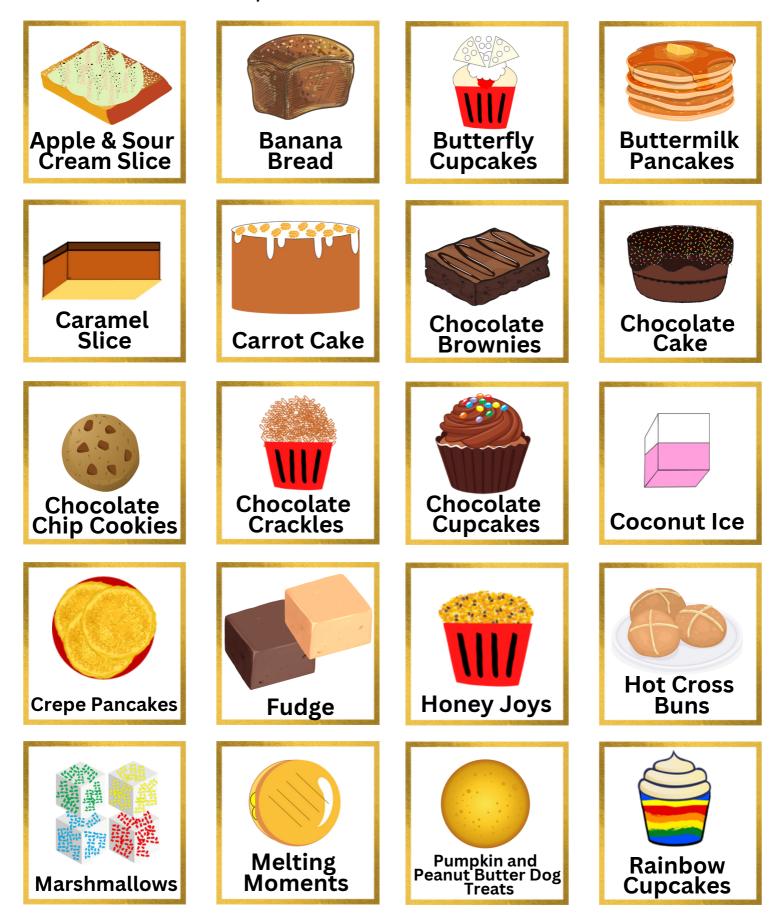

# MENU ITEMS

Simply <u>cut out</u> the items below which will be on your Menu and you can stick/glue these on to make your own personal Menu Poster or Handout.

You may also choose to draw the pictures onto your menu, then add a description in words beside each item.