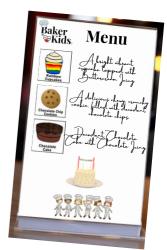

Sprinkle with

F,

### How to build your Menu





#### CUT OUT and PLACE

Was





 $\sim$ 





### STICK MENU ITEMS



#### WRITE MENU DESCRIPTIONS



# MENU ITEMS

Simply <u>cut out</u> the items below which will be on your Menu and you can stick/glue these on to make your own personal Menu Poster or Handout.

You may also choose to draw the pictures onto your menu, then add a description in words beside each item.



# MENU ITEMS

Simply <u>cut out</u> the items below which will be on your Menu and you can stick/glue these on to make your own personal Menu Poster or Handout.

You may also choose to draw the pictures onto your menu, then add a description in words beside each item.